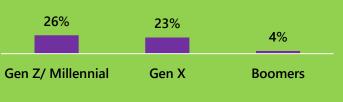

# CONSIDERING THE COVID PANDEMIC

- HALF OF ADULTS (52%) PLAN'TO CELEBRATE HALLOWEEN THE SAME AS IN PREVIOUS YEARS.
- THREE IN TEN (30%) WILL CELEBRATE LESS AND NEARLY ONE IN TEN (8%) WILL CELEBRATE MORE.
- GEN Z AND MILLENNIAL ADULTS ARE MORE LIKELY TO SAY THEY PLAN TO CELEBRATE MORE (12% VS. 8% OF GEN X. AND 3% OF BOOMERS)
- HALF OF PARENTS OF CHILDREN UNDER 18 (51%) ARE VERY OR SOMEWHAT CONCERNED THEIR CHILD WILL GET SICK FROM COVID-19: 49% ARE NOT