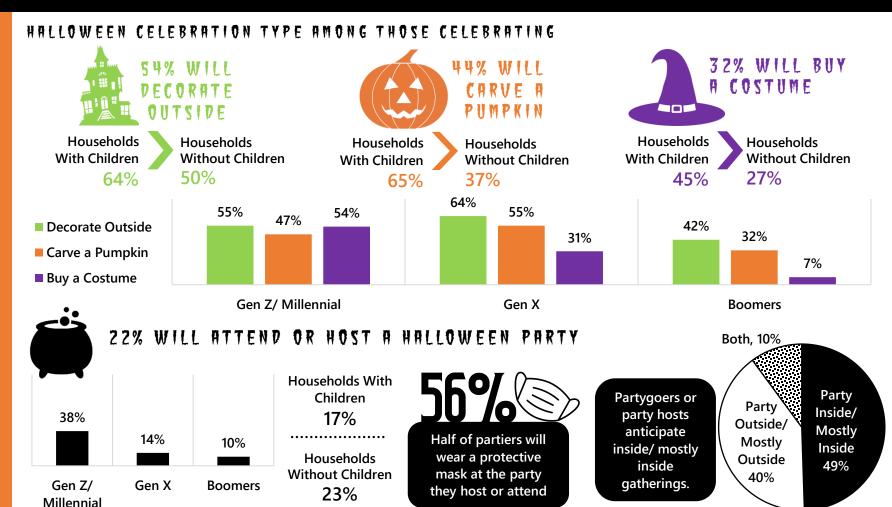

HOW THE ONGOING PANDEMIC IS AFFECTING AMERICAN HALLOWEEN CELEBRATIONS THIS YEAR



# HALLOWEEN WILL GO ON PARENTS ARE READY AND WILLING MASKS WELCOME

# CONSIDERING THE COVID PANDEMIC

- HALF OF ADULTS (52%) PLAN'TO CELEBRATE HALLOWEEN THE SAME AS IN PREVIOUS YEARS.
- THREE IN TEN (30%) WILL CELEBRATE LESS AND NEARLY ONE IN TEN (8%) WILL CELEBRATE MORE.
- GEN Z AND MILLENNIAL ADULTS ARE MORE LIKELY TO SAY THEY PLAN TO CELEBRATE MORE (12% VS. 8% OF GEN X. AND 3% OF BOOMERS)
- HALF OF PARENTS OF CHILDREN UNDER 18 (51%) ARE VERY OR SOMEWHAT CONCERNED THEIR CHILD WILL GET SICK FROM COVID-19: 49% ARE NOT



AMONG THOSE CELEBRATING HALLOWEEN



### 61% WILL HAVE CANDY FOR TRICK-OR-TREATERS



**Households With** Children 69%

**Households Without** Children 57%

19% WILL GO TRICK-OR-TREATING



TWO THIRDS PLAN TO

WEAR A PROTECTIVE MASK.

**Households With** Children 37%

**Households Without** Children 11%

HALLOWEEN. NEARLY TWO-THIRDS







PARENTS WHOSE WEAR A PROTECTIVE MASK.

AMONG THOSE WHO PLAN TO HAVE CANDY FOR TRICK-OR-TREATERS.

Households With Children 73%

Households Without Children 72%



Gen Z/ Millennial

Gen X

**Boomers** 

WILL WEAR A PROTECTIVE MASK





Interviews for this study were conducted on the SSRS Omnibus from October 12 - 17, 2021, among a nationally representative sample of 1,010 respondents age 18 and older. The margin of error for total respondents is +/-3.7